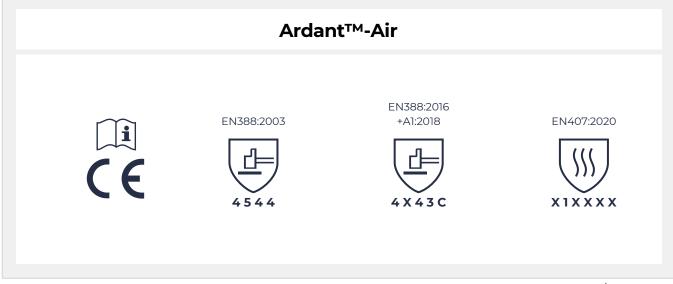

Are in conformity with the applicable health and safety requirements of Annex II of the PPE Regulation (EU) 2016/425 as a **Category II** product.

When examined, the product met the European harmonised standard(s): EN ISO 21420:2020, EN388:2003, EN388:2016+A1:2018, EN407:2020 and is identical to the PPE which is subject to the EU Type Examination under certificate number: 2777/11222-06/E01-01 Issue 6